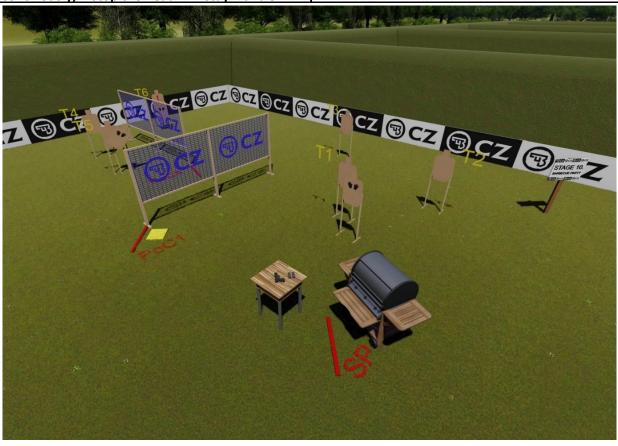

### **BARBECUE PARTY**

STAGE 10

Stage designer: Barnabás Antali

**Scenario:** You had a barbecue party with your friends. Unexpectedly, some armed prisoners who escaped from a nearby prison attack you. Protect yourself and your friends...

Start position: Shooter stands at SP point facing to barbecue, gun empty, on the table. Magazines on the table. Leg touch the mark. Meat clips in stong hand PCC: same

Strings:

Strings:

Targets:

Range:

**Stage procedure:** At buzzer shooter engage from SP-PoC2 to T1-T6 targets with 2 shots. Trap (T) activated T6 target

Note: After activating, T6 target moving continously, if stop the head will stay visilble

Strings: 1

Scoring: 12 round minimum, unlimited Targets: 6 threat, 3 non threat, 0 steel

Range: 3-7 yd All movement: 8 yd

Scored hits: Best 2 per paper
Start-Stop: Audible - Last shot
Rules: Current IDPA Rulebook

Concealment: Required

MS PTS: 180° horizontally, vertically the top of the bullet