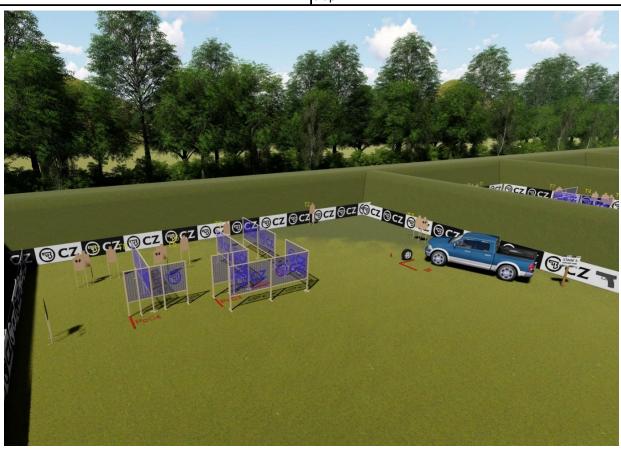

# **ARRIVING HOME**

STAGE 3

Stage designer: Barnabás Antali

**Scenario:** You get home from work, you just close the car when two gunmen attack you and you hear your wife screaming from your house. Protect yourself and your family....

**Start position:** Shooter stands at SP facing to car, gun loaded, chamber loaded, in holster. PCC: same, PCC with muzzle on the red mark

**Stage procedure:** At buzzer shooter engage from SP-PoC4 to T1-T8 targets with 2 shots.

Strings: 1

Scoring: 16 round minimum, unlimited Targets: 8 threat, 3 non threat, 0 steel

Range: 4-12 yd All movement: 17 yd

Scored hits: Best 2 per paper
Start-Stop: Audible - Last shot
Rules: Current IDPA Rulebook

Concealment: Required

MS PTS: 180° horizontally, vertically the top of the bullet