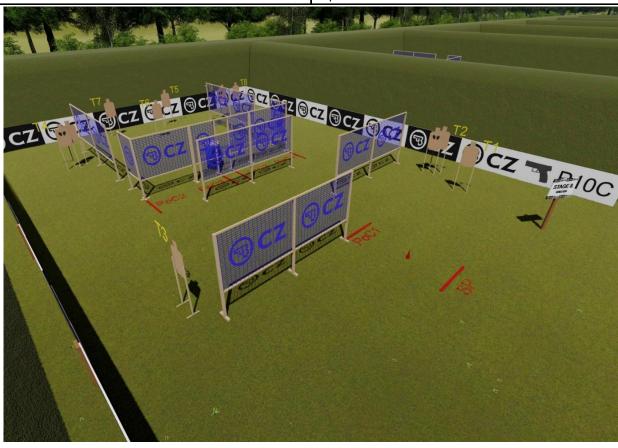

### **BARBECUE PARTY**

STAGE 10

Stage designer: Barnabás Antali

**Scenario:** You had a barbecue party with your friends. Unexpectedly, some armed prisoners who escaped from a nearby prison attack you. Protect yourself and your friends...

Start position: Shooter stands at SP point facing to barbecue, gun empty, on the table. Magazines on the table. Leg touch the mark. Meat clips in stong hand PCC: same

Strings:

Strings:

Targets:

Range:

**Stage procedure:** At buzzer shooter engage from SP-PoC2 to T1-T6 targets with 2 shots. Trap (T) activated T6 target

Note: After activating, T6 target moving continously, if stop the head will stay visilble

Strings: 1

Scoring: 12 round minimum, unlimited Targets: 6 threat, 3 non threat, 0 steel

Range: 3-7 yd All movement: 8 yd

Scored hits: Best 2 per paper
Start-Stop: Audible - Last shot
Rules: Current IDPA Rulebook

Concealment: Required

MS PTS: 180° horizontally, vertically the top of the bullet