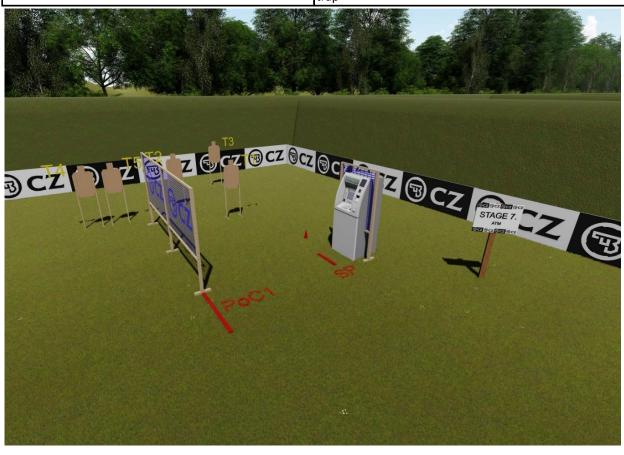

# **ATM**

STAGE 7

Stage designer: Barnabás Antali

**Scenario:** You want to withdraw cash when some local armed insiders try to rob you. Defend yourself ...

Start position: Shooter stands at SP facing to ATM, gun loaded, chamber loaded, in holster. Leg touch the mark. Strong hand on red button. PCC: same, PCC with muzzle on the red mark

Strings:

Scoring:

Targets:

Range:

**Stage procedure:** At buzzer shooter engage from SP-PoC1 to T1-T5 targets with 2 shots.

Strings: 1

Scoring: 10 round minimum, unlimited Targets: 5 threat, 0 non threat, 0 steel

Range: 3-7 yd All movement: 3 yd

Scored hits: Best 2 per paper
Start-Stop: Audible - Last shot
Rules: Current IDPA Rulebook

Concealment: Required

MS PTS: 180° horizontally, vertically the top of the bullet