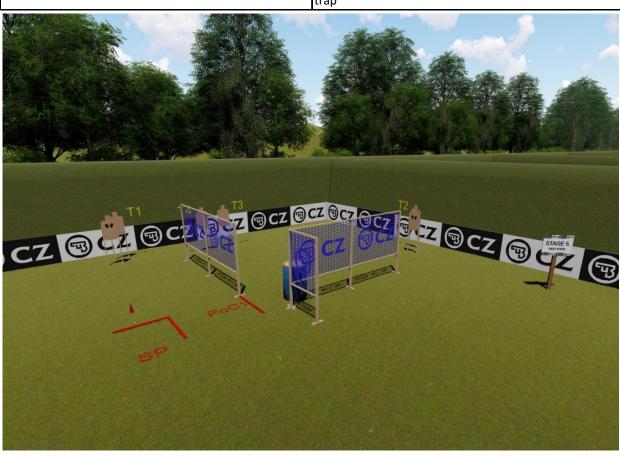

### **FAST FOOD**

STAGE 5

Stage designer: Barnabás Antali

Scenario: You head home for dinner at a nearby fast food restaurant at night. While you wait for your order, some gunmen will try to rob the place. Defend yourself and others...

Start position: Shooter stands at SP facing downrange, gun loaded, chamber is loaded, in holster. PCC: same, PCC with muzzle on the red mark

Stage procedure: At buzzer shooter engage from SP-PoC1 to T1-T4 targets with 2 shots.

Strings:

Scoring: 8 round minimum, unlimited Targets: 4 threat, 2 non threat, 0 steel

Range: 5-10 yd All movement: 2 yd

Scored hits: Best 2 per paper Start-Stop: Audible - Last shot Current IDPA Rulebook Rules:

Concealment: Required