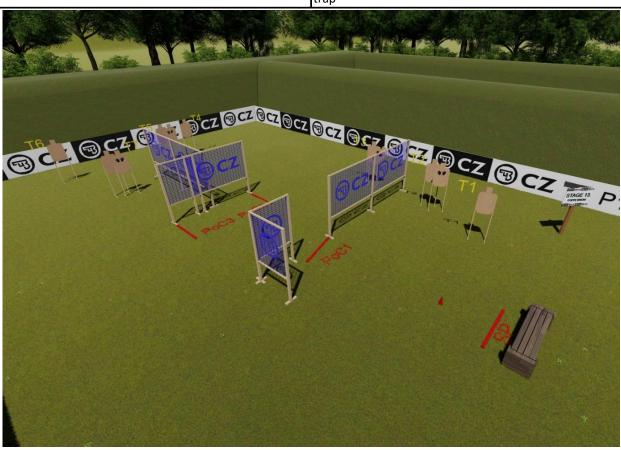

### **ROBBERS IN THE WAREHOUSE**

STAGE 12

Stage designer: Barnabás Antali

Scenario: The warehouse where you work is being robbed by armed robbers. Protect yourself and your colleagues...

Start position: Shooter stands at SP facing downrange, gun loaded, chamber loaded, in holster. Box in hands.Leg touch the mark. PCC: same, box in week hand, PCC with muzzle on the red mark

Stage procedure: At buzzer shooter engage from SP-PoC3 to T1-T7, targets with 2 shots. Trap (T) activated T7 target.

Strings:

Scoring: 14 round minimum, unlimited Targets: 7 threat, 3 non threat, 0 steel

Range: 3-7 yd All movement: 12 yd

Scored hits: Best 2 per paper Start-Stop: Audible - Last shot Rules: Current IDPA Rulebook

Concealment: Required

# **COFFE BREAK**

STAGE 13

Stage designer: Barnabás Antali

Scenario: You take a coffee break at the gun shop where you work. Since you have a good time you decide to consume it on the bench in front of the store. Unexpectedly, you hear shots from inside. You bounce and then you see a gunman attacking you. Protect yourself and your colleagues ....