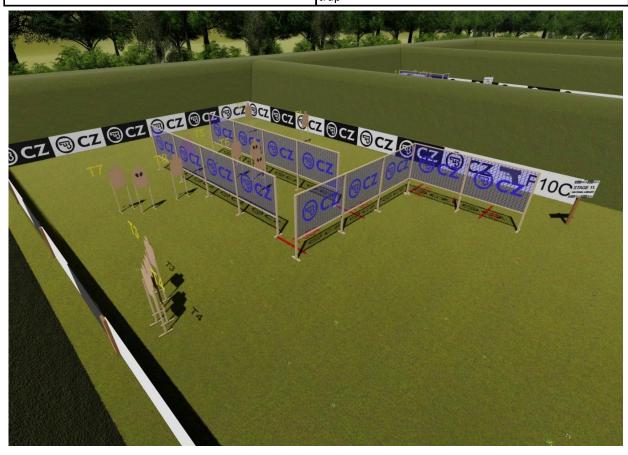

### **ROBBERS IN THE WAREHOUSE**

STAGE 12

Stage designer: Barnabás Antali

Scenario: The warehouse where you work is being robbed by armed robbers. Protect yourself and your colleagues...

Start position: Shooter stands at SP facing downrange, gun loaded, chamber loaded, in holster. Box in hands.Leg touch the mark. PCC: same, box in week hand, PCC with muzzle on the red mark

Stage procedure: At buzzer shooter engage from SP-PoC3 to T1-T7, targets with 2 shots. Trap (T) activated T7 target.

Strings:

Scoring: 14 round minimum, unlimited Targets: 7 threat, 3 non threat, 0 steel

Range: 3-7 yd All movement: 12 yd

Scored hits: Best 2 per paper Start-Stop: Audible - Last shot Rules: Current IDPA Rulebook

Concealment: Required