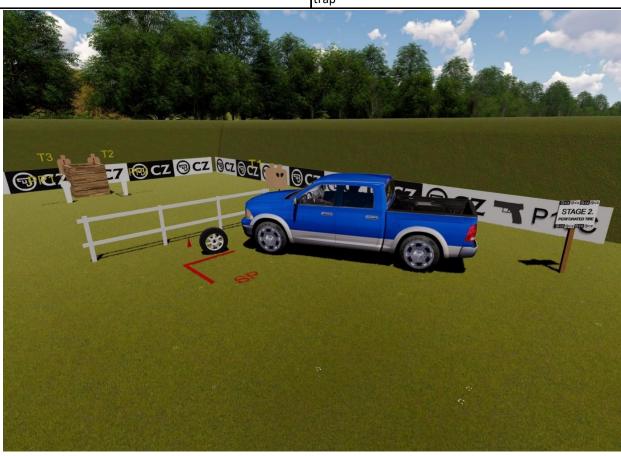

# **PERFORATED TIRE**

STAGE 2

Stage designer: Barnabás Antali

Scenario: You and your friend are traveling to the countryside when one of the wheels of the car lowers. You start changing wheels when three gunmen suddenly attack you. Protect yourself and your friend ...

Start position: Shooter stands at SP, gun loaded, chamber loaded, holster. Hands on the tire. PCC: same, leaned on the tire.

Stage procedure: At buzzer shooter engage from SP to T1-T3 targets with 2 shots, PP1-PP2 target to fall. PP1 or PP2 activated T3 target.

Strings: 1

Scoring: 8 round minimum, unlimited Targets: 3 threat, 1 non threat, 2 steel

Range: 4-12 yd All movement: 0 yd

Scored hits: Best 2 per paper Start-Stop: Audible - Last shot Rules: Current IDPA Rulebook

Concealment: Required