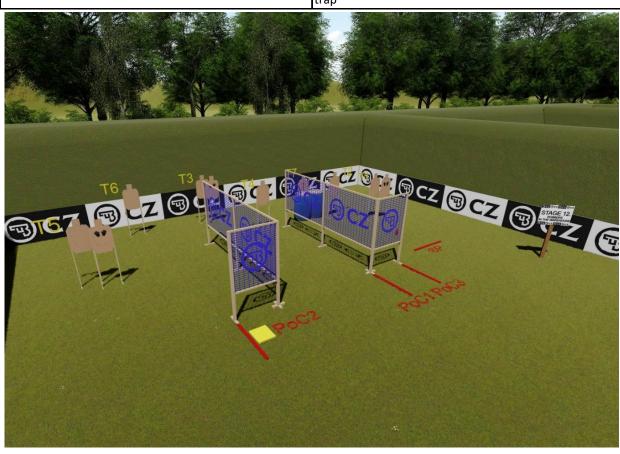

### **ROBBERS IN THE WAREHOUSE**

STAGE 12

Stage designer: Barnabás Antali

Scenario: The warehouse where you work is being robbed by armed robbers. Protect yourself and your colleagues...

Start position: Shooter stands at SP facing downrange, gun loaded, chamber loaded, in holster. Box in hands.Leg touch the mark. PCC: same, box in week hand, PCC with muzzle on the red mark

Stage procedure: At buzzer shooter engage from SP-PoC3 to T1-T7, targets with 2 shots. Trap (T) activated T7 target.

Strings:

Scoring: 14 round minimum, unlimited Targets: 7 threat, 3 non threat, 0 steel

Range: 3-7 yd All movement: 12 yd

Scored hits: Best 2 per paper Start-Stop: Audible - Last shot Rules: Current IDPA Rulebook

Concealment: Required