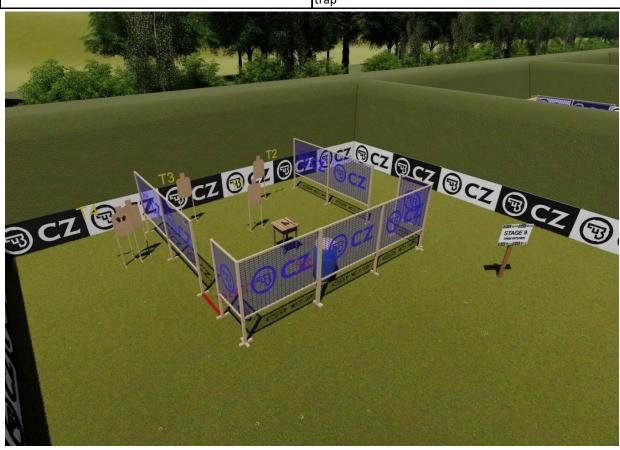

# **ARRIVING HOME**

STAGE 3

Stage designer: Barnabás Antali

**Scenario:** You get home from work, you just close the car when two gunmen attack you and you hear your wife screaming from your house. Protect yourself and your family....

**Start position:** Shooter stands at SP facing to car, gun loaded, chamber loaded, in holster. PCC: same, PCC with muzzle on the red mark

**Stage procedure:** At buzzer shooter engage from SP-PoC4 to T1-T8 targets with 2 shots.

Strings: 1

Scoring: 16 round minimum, unlimited Targets: 8 threat, 3 non threat, 0 steel

Range: 4-12 yd All movement: 17 yd

Scored hits: Best 2 per paper
Start-Stop: Audible - Last shot
Rules: Current IDPA Rulebook

Concealment: Required

MS PTS: 180° horizontally, vertically the top of the bullet