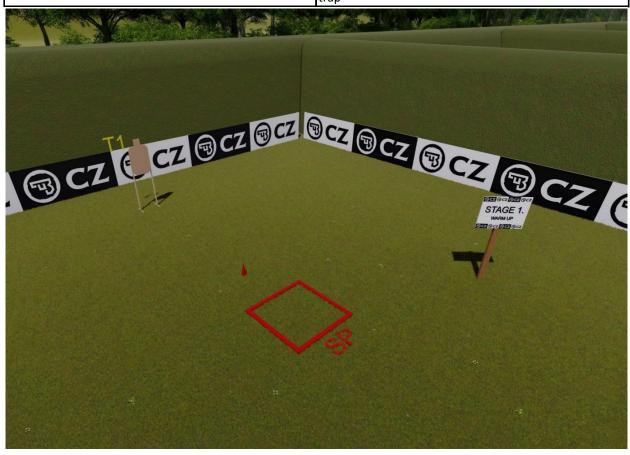

# STANDARD (Warm up)

STAGE 1

Stage designer: Barnabás Antali

Scenario: STANDARD

**Start position:** Shooter stands at SP facing downrange, gun loaded, chamber loaded, in holster. 3 bullets in first magazine. PCC: same, PCC

with muzzle on the red mark

**Stage procedure:** At buzzer shooter engage from SP to T1 target with 5 shot to body and 1 head

shots

Strings: 1

Scoring: 6 round minimum, limited
Targets: 1 threat, 0 non threat, 0 steel

Range: 5 yd All movement: 0 yd

Scored hits: Best 5 body, 1 head per paper

Start-Stop: Audible - Last shot Rules: Current IDPA Rulebook

Concealment: Required

MS PTS: 180° horizontally, vertically the top of the bullet

tran