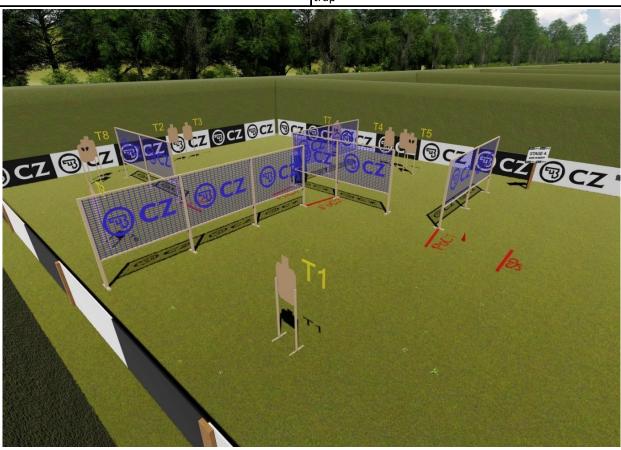

# **BANK ROBBERY**

STAGE 4

Stage designer: Barnabás Antali

**Scenario:** You want to pay your checks in the bank. Unexpectedly, some armed robbers try to attack the place. Defend yourself and the other innocent ...

**Start position:** Shooter stands at SP facing to downrange, gun loaded, chamber is loaded, in holster. PCC: same, PCC with muzzle on the red mark

**Stage procedure:** At buzzer shooter engage from SP-PoC4 to T1-T8 targets with 2 shots.

Strings: 1

Scoring: 16 round minimum, unlimited Targets: 8 threat, 3 non threat, 0 steel

Range: 4-15 yd All movement: 11 yd

Scored hits: Best 2 per paper
Start-Stop: Audible - Last shot
Rules: Current IDPA Rulebook

Concealment: Required

MS PTS: 180° horizontally, vertically the top of the bullet