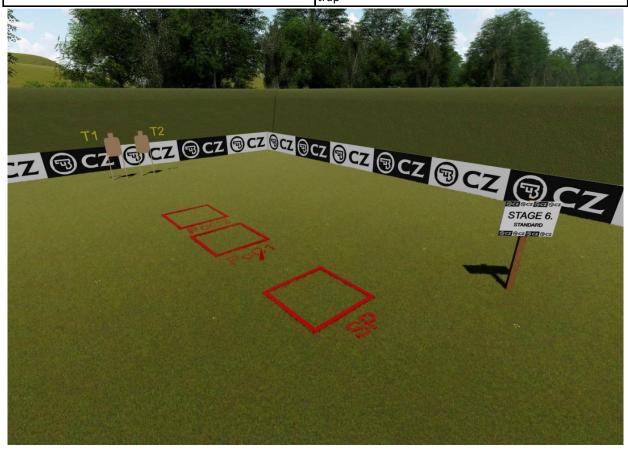

### **STANDARD**

STAGE 6

Stage designer: Barnabás Antali

Scenario: STANDARD

Start position: Shooter stands at SP point facing downrange, gun loaded, chamber loaded, in holster. PCC: same,PCC with muzzle on the red

mark

Stage procedure: At buzzer shooter engage to T1-T2 with 2 shots from SP free style, from P1 with only strong hand, from P2 with only week hand

Strings:

Scoring: 12 round minimum, limited Targets: 2 threat, 0 non threat, 0 steel

Range: 5-7-10 yd All movement: 5 yd

Scored hits: Best 2 per paper Start-Stop: Audible - Last shot Rules: Current IDPA Rulebook

Concealment: Required